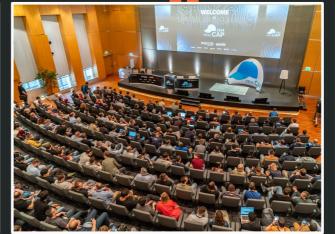

### **Event Numbers**

WHAT TO EXPECT at each conference day 400 people onsite + hundreds online

4 tracks

20-30 presentations

40+ speakers & experts

- + meet-the-experts sessions
- hands-on workshops
- ... and way more